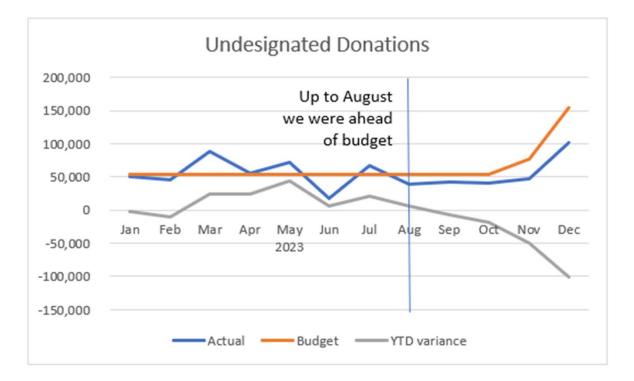

#### Revenue Results and 2024 plans by Fund

- General Fund: Stewardship
- Common Table Fund: CT Fundraising Committee

- Undesignated Donations were on budget to August, only slightly behind in Sept
- Larger gaps in Q4

- Causes for below budget result:
  - Reforming of Stewardship committee later in the year
  - No substantial Stewardship campaign in 2023
  - Strong campaigns for Refugee Committee and Capital
  - Economic impact on giving (higher interest rates, economic uncertainty)