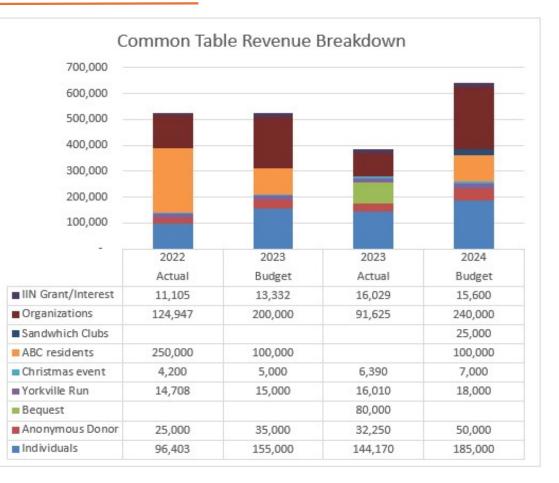

## Common Table Revenue

- "Developer Grant" of \$250,000 was received in 2022. It was the first half of a 5 year commitment
- Plan was to recognize \$100k per year.
- Financial Statements recorded all \$250 as revenue in 2022.
- \$80k bequest in 2023 partially offset the \$100k we budgeted
- More discussion on Common Table revenue coming up...

## Common Table Fund

- Auditor had reversed \$150k deferral of Developer Grant in yearend adjustments in 2023.
- This gap was partially offset by an \$80k bequest.
- Did not achieve level of external funding due to slow start on fundraising

### Common Table Fund

- One less organization but one more individual made a large donation in 2023; in both years total 7. Average value was down.
- Bequest of \$80,000 made a huge difference, but we cannot assume it is repeatable
- \$100k from multi-year grant is not included
- For Individual gifts under \$10k, count is down but average gift increased. Median in 2022 was \$200 vs \$250 in 2023.
- Total individual donations increased by 40% in 2023, but Organization gifts down by same amount.
- For Organizations, same number but much lower average grants/gifts

| Common Table |              |    | 2022    |         | 2023    |  |
|--------------|--------------|----|---------|---------|---------|--|
| Large Gifts  | Individual   |    | 45,000  | 72,250  |         |  |
|              | Count        |    | 3       |         | 4       |  |
|              | Average      |    | 15,000  |         | 18,063  |  |
|              | Organization |    | 72,080  |         | 35,000  |  |
|              | Count        |    | 4       |         | 3       |  |
|              | Average      |    | 18,020  |         | 11,667  |  |
|              | Bequest      |    |         |         | 80,000  |  |
|              | Count        |    | -       |         | 1       |  |
|              | Average      |    |         |         | 80,000  |  |
|              | TOTAL        |    | 117,080 | 187,250 |         |  |
|              | Count        | 7  |         | 8       |         |  |
|              | Average      |    | 16,726  |         | 23,406  |  |
| <\$10k Gifts | Individual   | \$ | 79,103  | \$      | 104,170 |  |
|              | Count        |    | 166     |         | 153     |  |
|              | Average      | \$ | 477     | \$      | 681     |  |
|              | Organization | \$ | 61,258  | \$      | 44,269  |  |
|              |              |    |         |         |         |  |
|              | Count        |    | 10      |         | 11      |  |
|              | Average      | \$ | 6,126   | \$      | 4,024   |  |
|              | TOTAL        |    | 140,362 |         | 148,439 |  |
|              | Count        |    | 176     |         | 164     |  |
|              | Average      |    | 798     |         | 905     |  |

#### How will we get to \$600k?

For 2024, we have line of sight to \$360k of revenue.

To achieve the \$600k goal, we need roughly \$240k in external grants and donations.

In 2022 we achieved \$125k, and in 2023 \$91k in revenue from organizations.