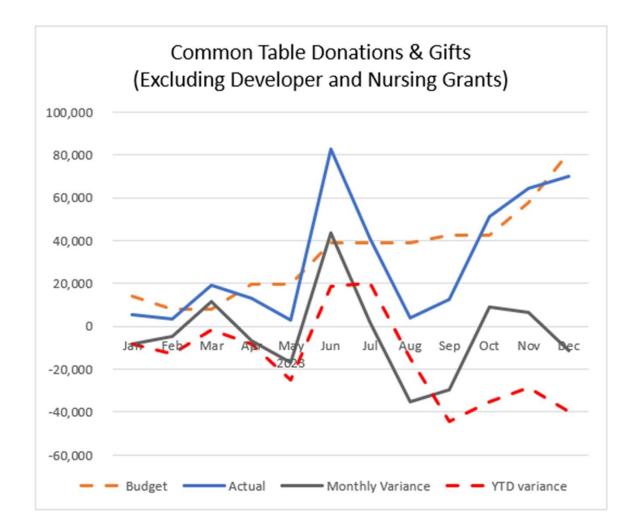

#### Summary of Results for 2023:

- Total Revenue in 2023 was \$1.87m
- Undesignated donations dropped off in Q4, ended \$110k under budget
- Space Rentals saw catch up revenue, \$44k over budget
- Large Unrealized Gain on Fiera and DCTF funds, \$129k
  Big jump in asset valuations at year end reverses drop from last year
- Expenses on Budget
- CT Revenue lagged budget all year, though finished strongly
- Nursing Grant revenue and expenses are removed from the CT budget as the program did not proceed in 2023

## Common Table Fund

- Auditor had reversed \$150k deferral of Developer Grant in yearend adjustments in 2023.
- This gap was partially offset by an \$80k bequest.
- Did not achieve level of external funding due to slow start on fundraising

## Common Table Fund

- Anticipated recognizing \$100k from developer grant in January
- Started slow in first half, did not make up gap
- 2024 budget has \$20k target net income, goal is to push to positive end result