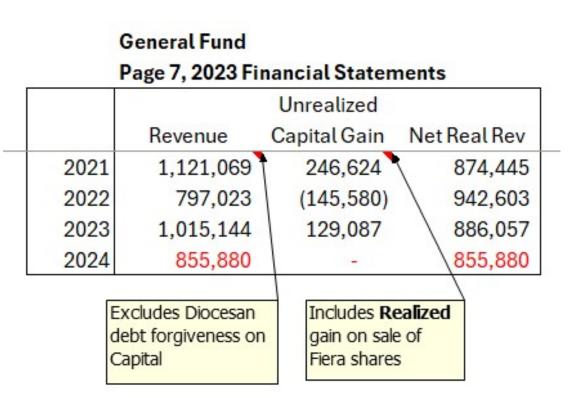

#### Pro Forma Reconciliation – General Fund

- See Page 7 of Financial Statements (General Fund)
- Financial Statements include \$20k bequest for Youth Ministry as 2023 income. Pro Forma will defer it to 2024.
- More detail is on pages 12-14

#### Pro Forma Reconciliation – General Fund

- Net real revenue was down \$68,000 compared to prior year
- Budget revenue is less than 2023
- Unrealized capital gain includes dividends that were used to purchase more fund units (\$35,690 in 2023, and \$52,302 in 2022)