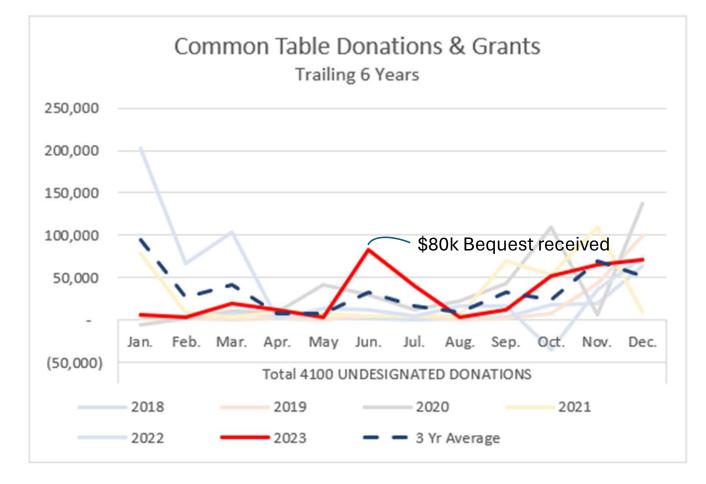

## Common Table Revenue

- "Developer Grant" of \$250,000 was received in 2022. It was the first half of a 5 year commitment
- Plan was to recognize \$100k per year.
- Financial Statements recorded all \$250 as revenue in 2022.
- \$80k bequest in 2023 partially offset the \$100k we budgeted
- More discussion on Common Table revenue coming up...

#### Summary of Results for 2023:

- Total Revenue in 2023 was \$1.87m
- Undesignated donations dropped off in Q4, ended \$110k under budget
- Space Rentals saw catch up revenue, \$44k over budget
- Large Unrealized Gain on Fiera and DCTF funds, \$129k
  Big jump in asset valuations at year end reverses drop from last year
- Expenses on Budget
- CT Revenue lagged budget all year, though finished strongly
- Nursing Grant revenue and expenses are removed from the CT budget as the program did not proceed in 2023

## Common Table Fund

- Auditor had reversed \$150k deferral of Developer Grant in yearend adjustments in 2023.
- This gap was partially offset by an \$80k bequest.
- Did not achieve level of external funding due to slow start on fundraising

## Common Table Fund

- Anticipated recognizing \$100k from developer grant in January
- Started slow in first half, did not make up gap
- 2024 budget has \$20k target net income, goal is to push to positive end result

### Common Table Fund

- One less organization but one more individual made a large donation in 2023; in both years total 7. Average value was down.
- Bequest of \$80,000 made a huge difference, but we cannot assume it is repeatable
- \$100k from multi-year grant is not included
- For Individual gifts under \$10k, count is down but average gift increased. Median in 2022 was \$200 vs \$250 in 2023.
- Total individual donations increased by 40% in 2023, but Organization gifts down by same amount.
- For Organizations, same number but much lower average grants/gifts