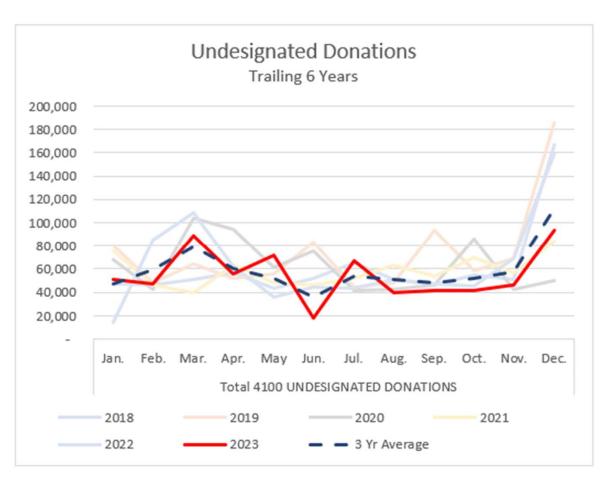

#### Summary of Results for 2023:

- Total Revenue in 2023 was \$1.87m
- Undesignated donations dropped off in Q4, ended \$110k under budget
- Space Rentals saw catch up revenue, \$44k over budget
- Large Unrealized Gain on Fiera and DCTF funds, \$129k
  Big jump in asset valuations at year end reverses drop from last year
- Expenses on Budget
- CT Revenue lagged budget all year, though finished strongly
- Nursing Grant revenue and expenses are removed from the CT budget as the program did not proceed in 2023

- Proposed 2024 budget at \$720k is slightly higher than trailing 3 year average, but significantly lower than 2023 budget.
- Monthly distribution aligned to historical trend

- Count of Individual large gifts was down from 2022
- Count of Individual gifts was up, but average was down from 2022
- In the last 3 months of 2023, we had 15.7% less donors and average gifts were down 8.2%: