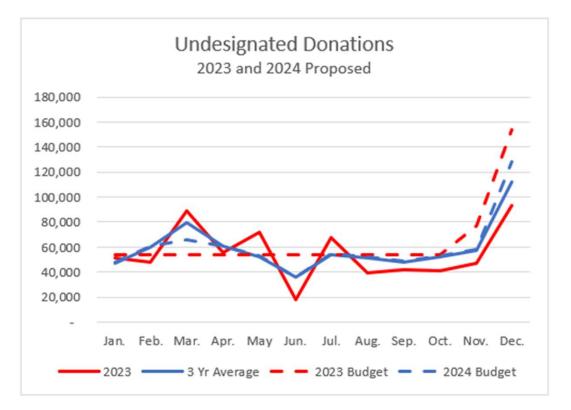

- Proposed 2024 budget at \$720k is slightly higher than trailing 3 year average, but significantly lower than 2023 budget.
- Monthly distribution aligned to historical trend

- Count of Individual large gifts was down from 2022
- Count of Individual gifts was up, but average was down from 2022
- In the last 3 months of 2023, we had 15.7% less donors and average gifts were down 8.2%: